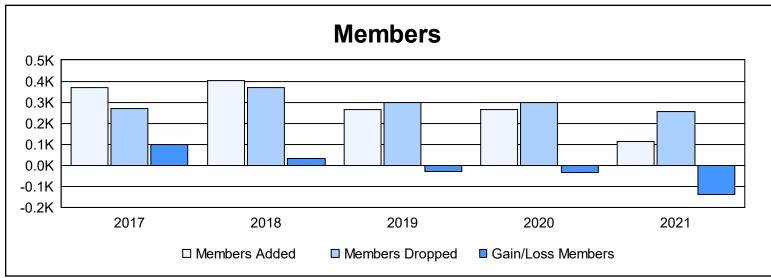

District 4 L3

As of June 2021 Cumulative

| Year      | New<br>Clubs | Dropped<br>Clubs | Gain/<br>Loss<br>Clubs | New<br>Members | Charter<br>Members | Reinstate<br>Members | Transfer<br>Members | Total<br>Member<br>Added | Total<br>Members<br>Dropped | Gain/<br>Loss<br>Members |
|-----------|--------------|------------------|------------------------|----------------|--------------------|----------------------|---------------------|--------------------------|-----------------------------|--------------------------|
| 2016-2017 | 5            | 2                | 3                      | 218            | 126                | 13                   | 11                  | 368                      | 270                         | 98                       |
| 2017-2018 | 5            | 2                | 3                      | 228            | 152                | 12                   | 9                   | 401                      | 370                         | 31                       |
| 2018-2019 | 2            | 1                | 1                      | 180            | 72                 | 12                   | 3                   | 267                      | 297                         | -30                      |
| 2019-2020 | 3            | 1                | 2                      | 178            | 73                 | 10                   | 4                   | 265                      | 298                         | -33                      |
| 2020-2021 | 0            | 4                | -4                     | 92             | 9                  | 9                    | 5                   | 115                      | 256                         | -141                     |
| Average   | 3            | 2                | 1                      | 179            | 86                 | 11                   | 6                   | 283                      | 298                         | -15                      |