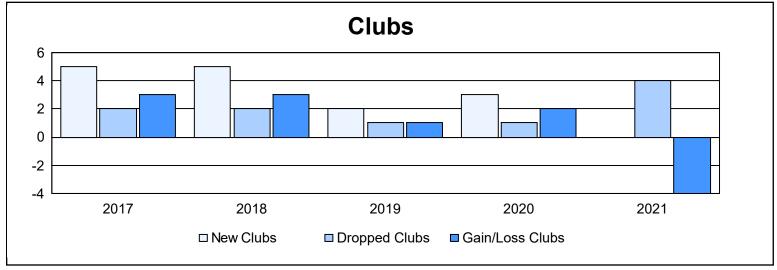

District 4 L3

As of June 2021 Cumulative

| Year      | New<br>Clubs | Dropped<br>Clubs | Gain/<br>Loss<br>Clubs | New<br>Members | Charter<br>Members | Reinstate<br>Members | Transfer<br>Members | Total<br>Member<br>Added | Total<br>Members<br>Dropped | Gain/<br>Loss<br>Members |
|-----------|--------------|------------------|------------------------|----------------|--------------------|----------------------|---------------------|--------------------------|-----------------------------|--------------------------|
| 2016-2017 | 5            | 2                | 3                      | 218            | 126                | 13                   | 11                  | 368                      | 270                         | 98                       |
| 2017-2018 | 5            | 2                | 3                      | 228            | 152                | 12                   | 9                   | 401                      | 370                         | 31                       |
| 2018-2019 | 2            | 1                | 1                      | 180            | 72                 | 12                   | 3                   | 267                      | 297                         | -30                      |
| 2019-2020 | 3            | 1                | 2                      | 178            | 73                 | 10                   | 4                   | 265                      | 298                         | -33                      |
| 2020-2021 | 0            | 4                | -4                     | 92             | 9                  | 9                    | 5                   | 115                      | 256                         | -141                     |
| Average   | 3            | 2                | 1                      | 179            | 86                 | 11                   | 6                   | 283                      | 298                         | -15                      |